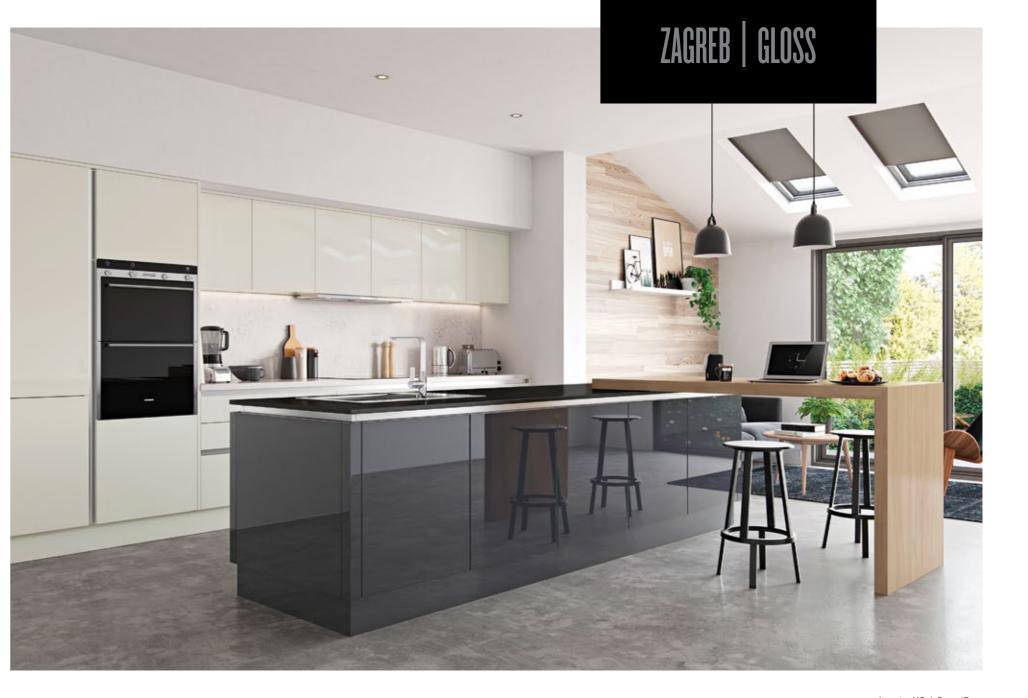

# ZAGREB | GLOSS

Available Express

The adaptability of Zagreb's painted slab design allows for a myriad of possibilities when it comes to devising your serene kitchen.

Also available in a matte or matte painted finish, you can achieve a sleek and spacious looking kitchen through a choice of muted colours and clever design layout.

Standard Only

Lay on / True Handleless

■ Page 14 | Interior HQ

Standard Only

Styles

Available Express

■ Page 16 | Interior HQ

Light Grey