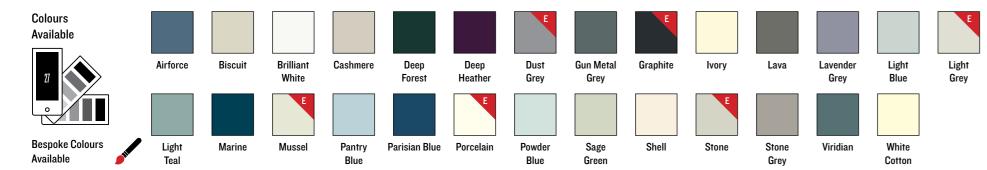

■ Page 24 | Interior HQ

Available Express

Offering a huge number of options when it comes to colour, the Gibraltar kitchen, featuring a shaker-style door with smooth painted finish, it's ideal for those who like to experiment!