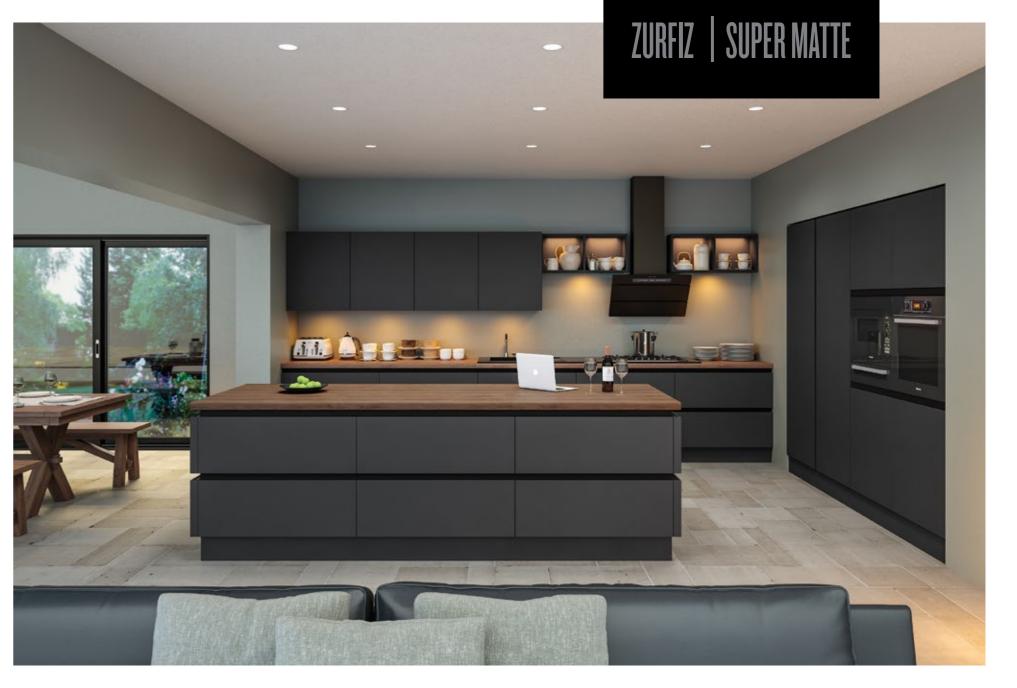

# ZURFIZ | SUPER MATTE

Zurfiz, full of style. Clean lines, a perfect symmetry. Who then wouldn't be inspired by the European design, the clean finish, the modern touch.

Full of class, the lines shape an intense rendezvous between design and your dream kitchen. Available with matching or brushed steel edging.

Driftwood

0ak

Evora Stone

Standard and Made to Measure Option

Styles

True Handleless

Interior HQ | Page 43

■ Page 42 | Interior HQ