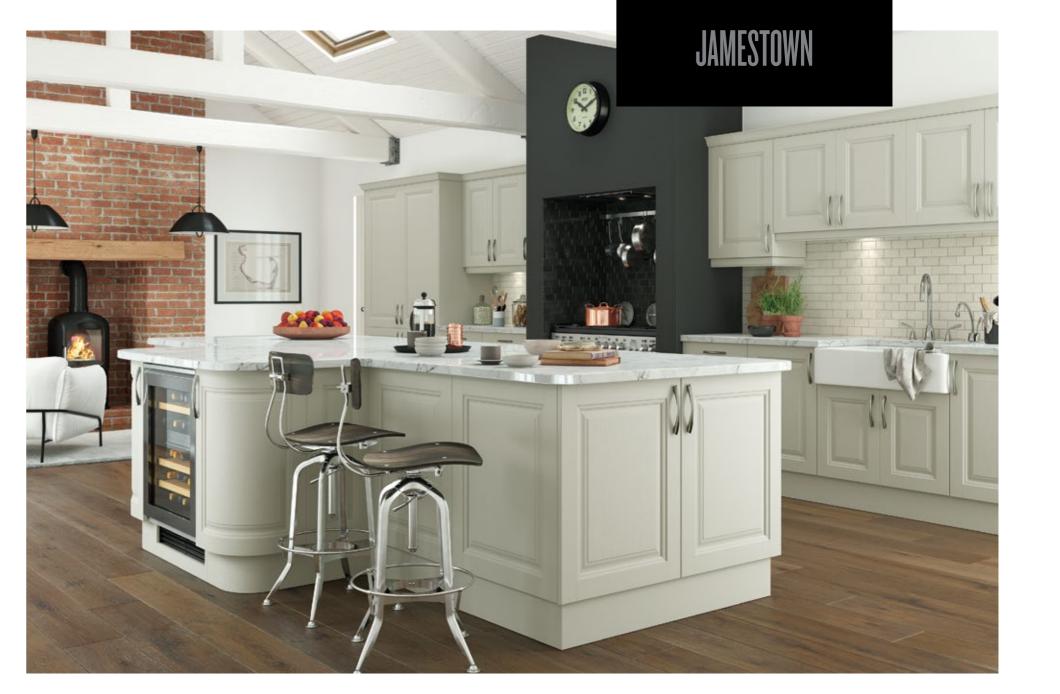

E Available Express

Standard and Made to Measure Option

s

A

y on

NB: Wall doors with centre rail are made to measure only.

■ Page 22 | Interior HQ

The quintessentially traditional design of the Jamestown door, with its raised centre panel and defined grain painted finish, exudes charm and sophistication.

Choose from an extensive selection of both standard and made to order accessories to devise a kitchen that is totally unique and special.

Available Express

Standard and Made to Measure Option

Styles

Interior HQ │ Page 25 ■

■ Page 24 | Interior HQ

Available Express

Offering a huge number of options when it comes to colour, the Gibraltar kitchen, featuring a shaker-style door with smooth painted finish, it's ideal for those who like to experiment!