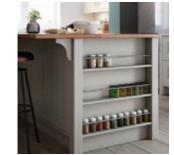

Espresso

Anthracite

Driftwood

True Handleless

■ Page 10 | Interior HQ

Painted | Express

The ultimate example of unconventional styling, the Zagreb door comes to life with a vivid mix of colour and accessories.