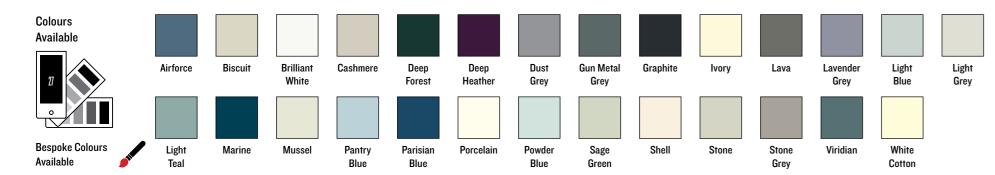

## THE "IDEAL" CABINET

Stone grey

Cashmere

Dust grey

Mussel

White

Fully adjustable legs on all base units
(wall units come with fully adjustable concealed metal hanging brackets)

All units supplied with Blumotion soft close hinges & Blum Antaro soft close drawers