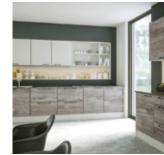

## CAYENNE

Characterised by its wide frame and deep profile, this chunky shaker-style door makes a robust statement with its formidable appearance.

Whether you choose to have your kitchen painted, stained, or both, Cayenne is truly timeless and is enhanced by the inclusion of its many exclusive accessories.

Espresso

Anthracite

Parched Oak

Hacienda Black

Driftwood

■ Page 8 | Interior HQ Interior HQ | Page 9 ■

Tokyo in real wood veneer brings a trio of complementary finishes together in this rectilinear kitchen design.