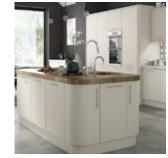

■ Page 28 | Interior HQ | Page 29 ■

Super Matte

Super Matte Cashmere

A simple slab door finished in a tactile super matte finish sets up Athens as a firm favourite for lovers of modern design. Athens is the latest trend permeating new kitchen design. Available in a range of super matte colours which are strong enough to work on their own or as a contrasting design for true individuality.