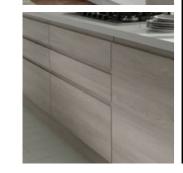

■ Page 36 | Interior HQ

An integrated J-Pull handle and horizontal grain make the Lisbon the ultimate contemporary style statement. With a 22mm thickness compared to a standard 18mm door they look and feel high quality.

Each component is manufactured using registered embossing technology resulting in a highly tactile veneer like finish at a fraction of the cost of real wood.

Standard Only

Styles

■ Page 38 | Interior HQ Interior HQ | Page 39