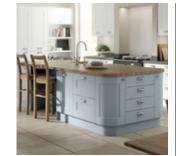

Smooth Finish colours Available

Standard Only

■ Page 34 | Interior HQ Interior HQ | Page 35

Bern Dove Grey

The Bern is an update on a classic shaker design, with a wider frame and no 'V' groove. The effortless styling perfectly suits the range of five tactile, super matte finishes.

Select a single colour or mix two for a truly individual kitchen.

Bern is an elegant and refined super matte shaker, which features a contemporary twist on traditional craftsmanship.

Standard Only

Styles