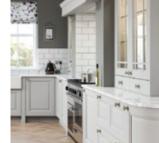

### MONACO

Effortlessly chic and stylish, the Monaco shaker door with v-groove makes an impressive statement with its simple detailing and selection of accompanying designer accessories.

Classic in both function and form Monaco will fit happily into any sized space to bring you a kitchen that works hard and looks fabulous.

E Available Express

Standard and Made to Measure Option

s

A

y on

NB: Wall doors with centre rail are made to measure only.

■ Page 22 | Interior HQ

The quintessentially traditional design of the Jamestown door, with its raised centre panel and defined grain painted finish, exudes charm and sophistication.