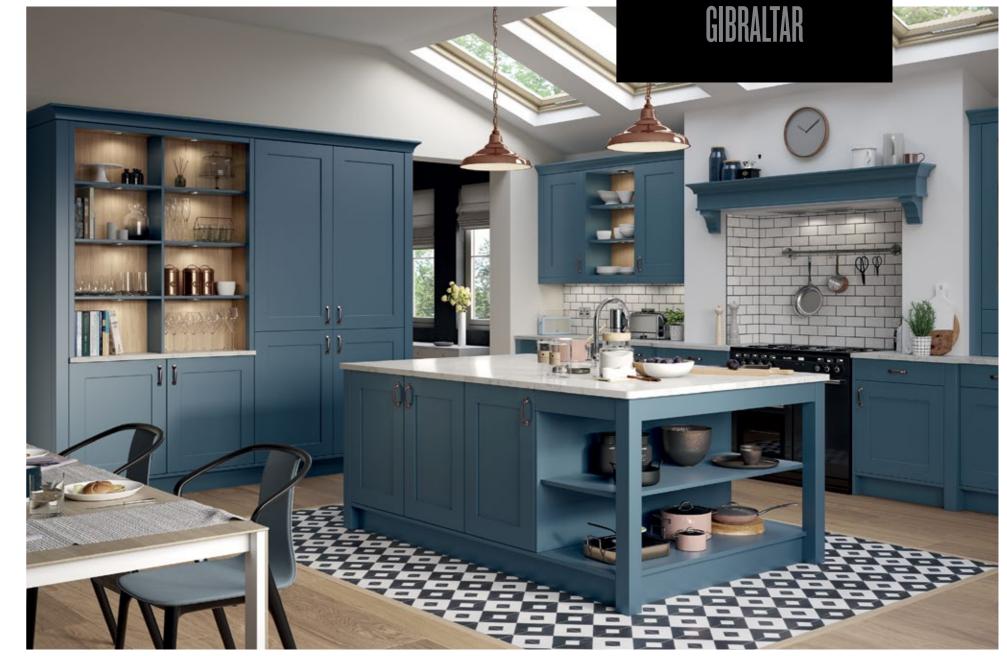

■ Page 24 | Interior HQ

Available Express

Offering a huge number of options when it comes to colour, the Gibraltar kitchen, featuring a shaker-style door with smooth painted finish, it's ideal for those who like to experiment!

Include some feature components such as curved doors, a plate rack or classic overmantle to create the ultimate kitchen space.

Standard Only

Interior HQ | Page 27 ■

■ Page 26 | Interior HQ