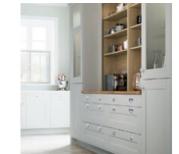

Floor to ceiling units are cleverly used to maximise storage capacity and extensive open shelving creates a feeling of spaciousness as well as offering a place for displaying cherished items. The inclusion of a compact central island provides a useful eating and food preparation area.