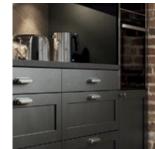

■ Page 24 | Interior HQ

Available Express

Offering a huge number of options when it comes to colour, the Gibraltar kitchen, featuring a shaker-style door with smooth painted finish, it's ideal for those who like to experiment!

Include some feature components such as curved doors, a plate rack or classic overmantle to create the ultimate kitchen space.

Standard Only

Interior HQ | Page 27 ■

■ Page 26 | Interior HQ