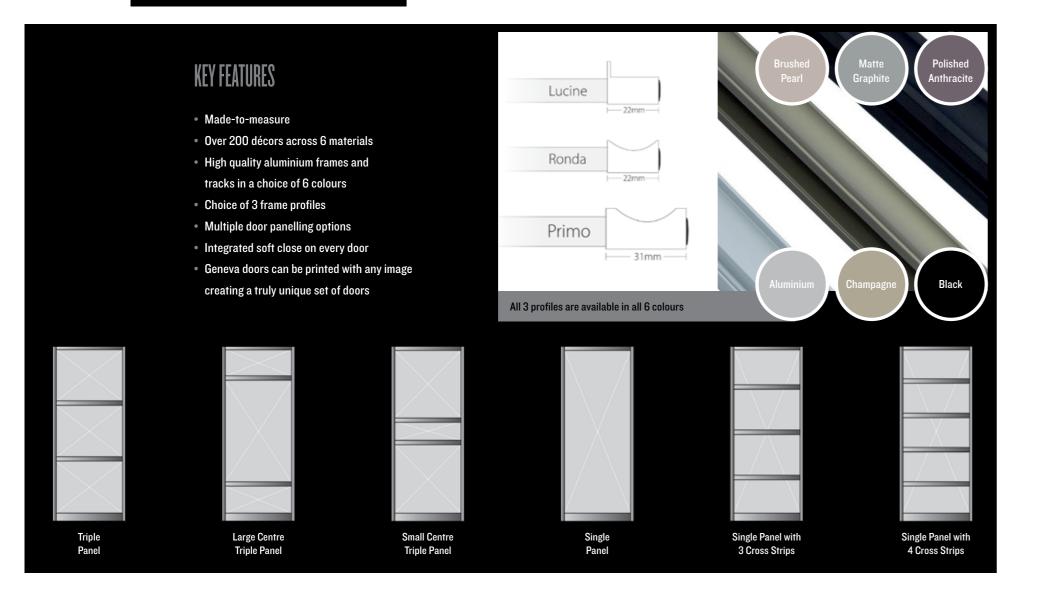

Integra

Knebworth

Lazio

Lincoln

Over 200 Décors to choose from, infinite combinations.

Featuring a superior quality track and frame system in combination with an unrivalled choice of panel options, Geneva doors are the ultimate when it comes to sliding doors. With the Geneva sliding door range incorporating a huge number of décors, frame colour options, 3 frame profiles and multiple door panel configurations, the possibilities are endless.

All components used to produce Geneva sliding doors are of the highest quality and made of aluminium rather than steel, resulting in a high-end sliding furniture door system. The integrated soft close on all Geneva doors gives that final touch of luxury.

## GENEVA | FEATURES

■ Page 56 | Interior HQ | Page 57 ■

Grev