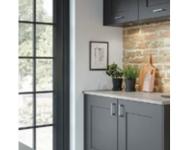

## CAYENNE

Characterised by its wide frame and deep profile, this chunky shaker-style door makes a robust statement with its formidable appearance.

Whether you choose to have your kitchen painted, stained, or both, Cayenne is truly timeless and is enhanced by the inclusion of its many exclusive accessories.

Espresso

Anthracite

Parched Oak

Hacienda Black

Driftwood

■ Page 8 | Interior HQ Interior HQ | Page 9 ■

Tokyo in real wood veneer brings a trio of complementary finishes together in this rectilinear kitchen design.