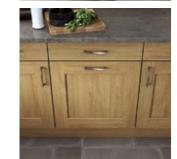

## CAYENNE

Characterised by its wide frame and deep profile, this chunky shaker-style door makes a robust statement with its formidable appearance.

Whether you choose to have your kitchen painted, stained, or both, Cayenne is truly timeless and is enhanced by the inclusion of its many exclusive accessories.

Espresso

Anthracite

Parched Oak

Hacienda Black

Driftwood

■ Page 8 | Interior HQ Interior HQ | Page 9 ■

Tokyo in real wood veneer brings a trio of complementary finishes together in this rectilinear kitchen design.