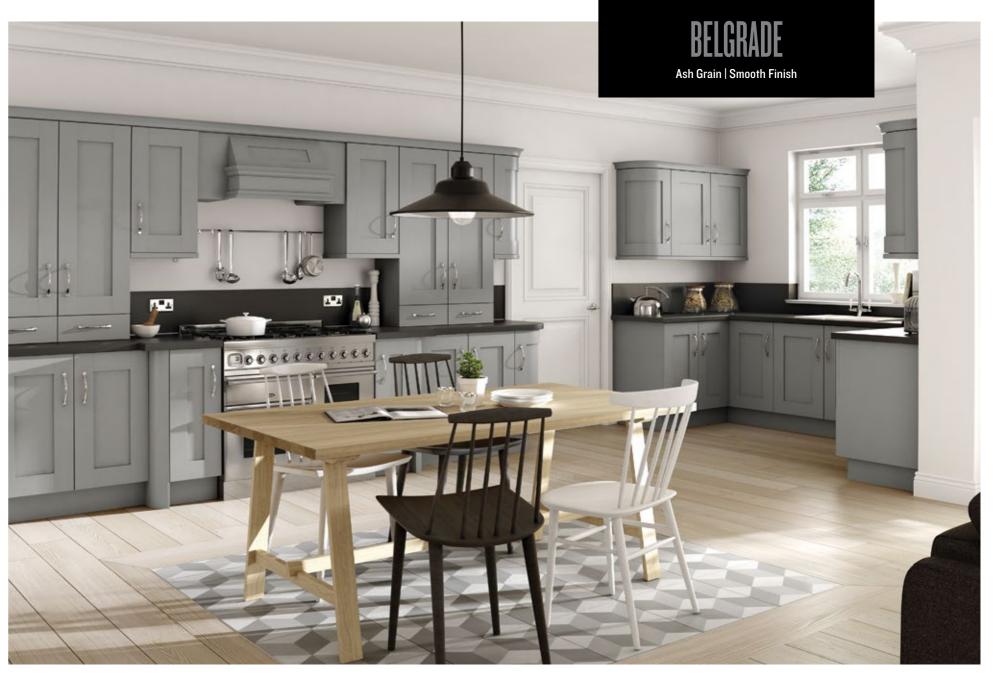

### Ash Grain | Smooth Finish

The result is a timeless kitchen suited equally well to either traditional or contemporary surroundings. Belgrade has the simple beauty of the classic Shaker look and is enhanced by its warm gorgeous tones.

Smooth Finish colours Available

Standard Only

■ Page 34 | Interior HQ Interior HQ | Page 35

Bern Dove Grey

The Bern is an update on a classic shaker design, with a wider frame and no 'V' groove. The effortless styling perfectly suits the range of five tactile, super matte finishes.