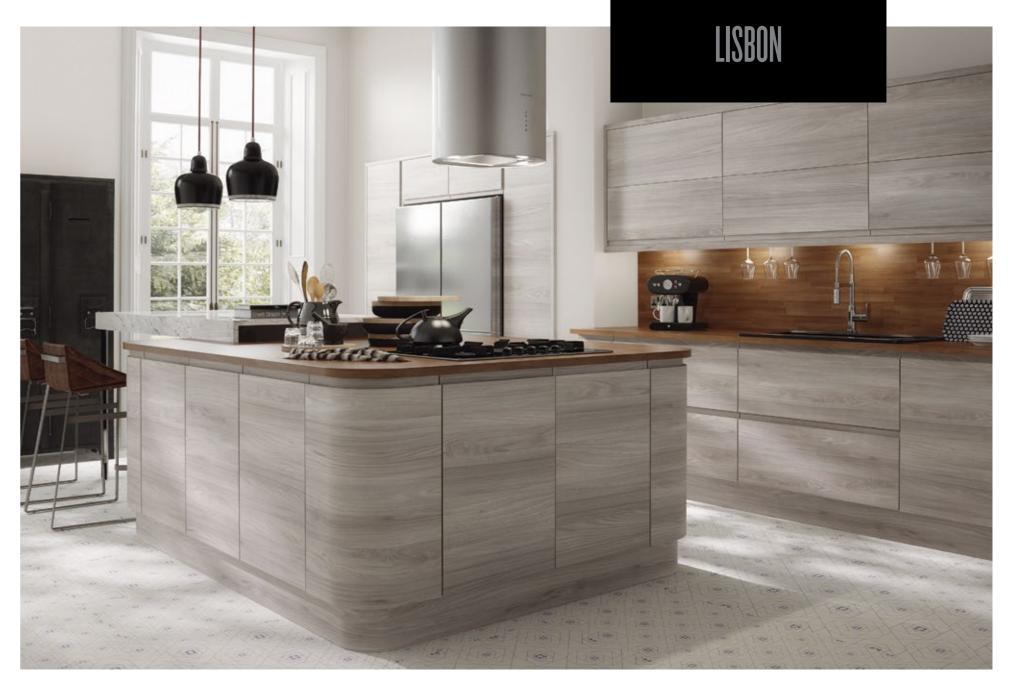

■ Page 36 | Interior HQ

An integrated J-Pull handle and horizontal grain make the Lisbon the ultimate contemporary style statement. With a 22mm thickness compared to a standard 18mm door they look and feel high quality.

Each component is manufactured using registered embossing technology resulting in a highly tactile veneer like finish at a fraction of the cost of real wood.

Standard Only

Styles

■ Page 38 | Interior HQ Interior HQ | Page 39