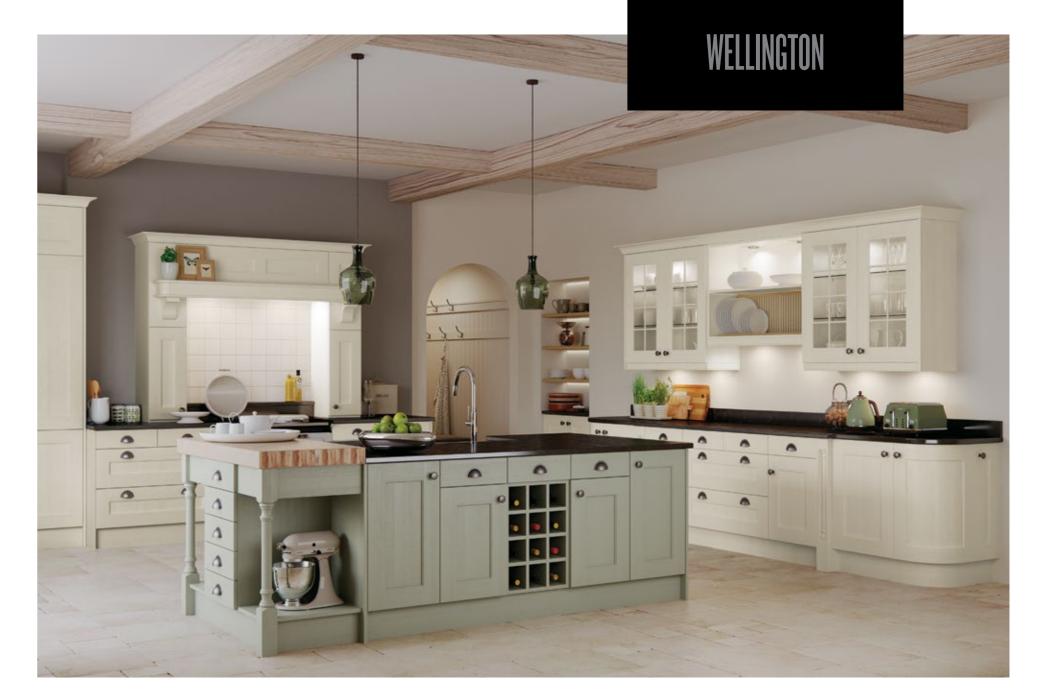

Standard Only

Styles

The internal bead profile detail used in the Wellington door adds extra depth and contour to your overall kitchen design when combined with any of the broad number of accessories on offer in this stunning range.

Take advantage of the extensive painted colour palette which allows you to mix and match with total freedom.

Sizes

Standard and Made to Measure Option

■ Page 20 | Interior HQ Interior HQ | Page 21