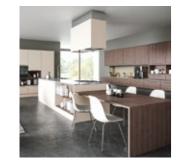

Espresso

Anthracite

Parched Oak

Hacienda Black

Driftwood

■ Page 8 | Interior HQ Interior HQ | Page 9 ■

Tokyo in real wood veneer brings a trio of complementary finishes together in this rectilinear kitchen design.

Floor to ceiling units are cleverly used to maximise storage capacity and extensive open shelving creates a feeling of spaciousness as well as offering a place for displaying cherished items. The inclusion of a compact central island provides a useful eating and food preparation area.