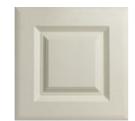

## CAYENNE

Characterised by its wide frame and deep profile, this chunky shaker-style door makes a robust statement with its formidable appearance.

Whether you choose to have your kitchen painted, stained, or both, Cayenne is truly timeless and is enhanced by the inclusion of its many exclusive accessories.

Espresso

Anthracite

Parched Oak

Hacienda Black

Driftwood

■ Page 8 | Interior HQ Interior HQ | Page 9 ■

Tokyo in real wood veneer brings a trio of complementary finishes together in this rectilinear kitchen design.