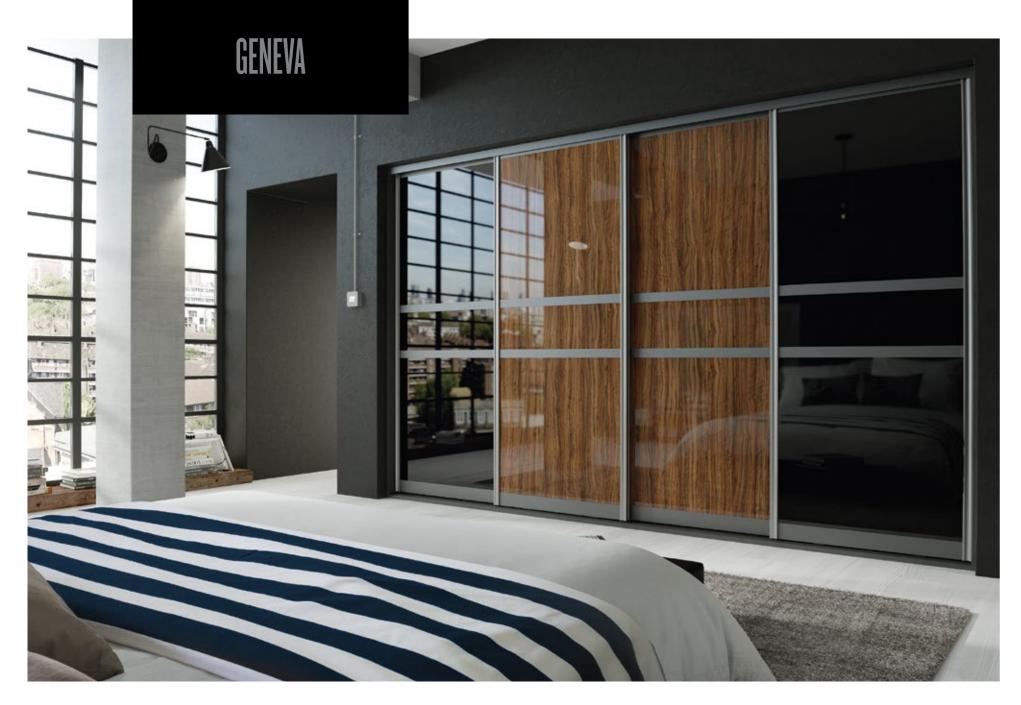

Integra

Knebworth

Lazio

Lincoln

Over 200 Décors to choose from, infinite combinations.

Featuring a superior quality track and frame system in combination with an unrivalled choice of panel options, Geneva doors are the ultimate when it comes to sliding doors. With the Geneva sliding door range incorporating a huge number of décors, frame colour options, 3 frame profiles and multiple door panel configurations, the possibilities are endless.

All components used to produce Geneva sliding doors are of the highest quality and made of aluminium rather than steel, resulting in a high-end sliding furniture door system. The integrated soft close on all Geneva doors gives that final touch of luxury.

Made to Measure Only

Interior HQ | Page 53 ■ Page 52 | Interior HQ

■ Page 54 | Interior HQ | Page 55 ■