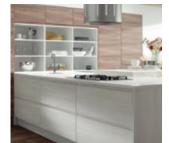

■ Page 36 | Interior HQ

An integrated J-Pull handle and horizontal grain make the Lisbon the ultimate contemporary style statement. With a 22mm thickness compared to a standard 18mm door they look and feel high quality.

Each component is manufactured using registered embossing technology resulting in a highly tactile veneer like finish at a fraction of the cost of real wood.

Standard Only

Styles

■ Page 38 | Interior HQ Interior HQ | Page 39