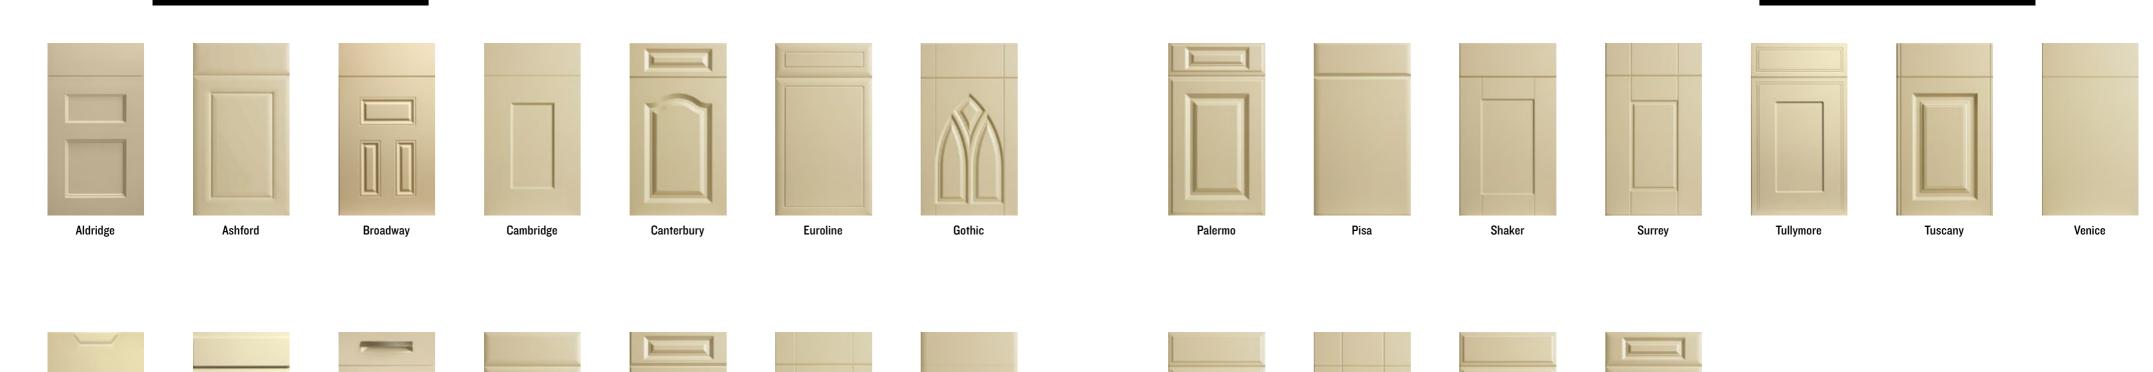

## BELLA | STYLES

## BELLA | STYLE

York

Verona

Warwick

Westbury

**O**xford

Milano

Newport

Integra

Knebworth

Lazio

Lincoln

Over 200 Décors to choose from, infinite combinations.

Featuring a superior quality track and frame system in combination with an unrivalled choice of panel options, Geneva doors are the ultimate when it comes to sliding doors. With the Geneva sliding door range incorporating a huge number of décors, frame colour options, 3 frame profiles and multiple door panel configurations, the possibilities are endless.