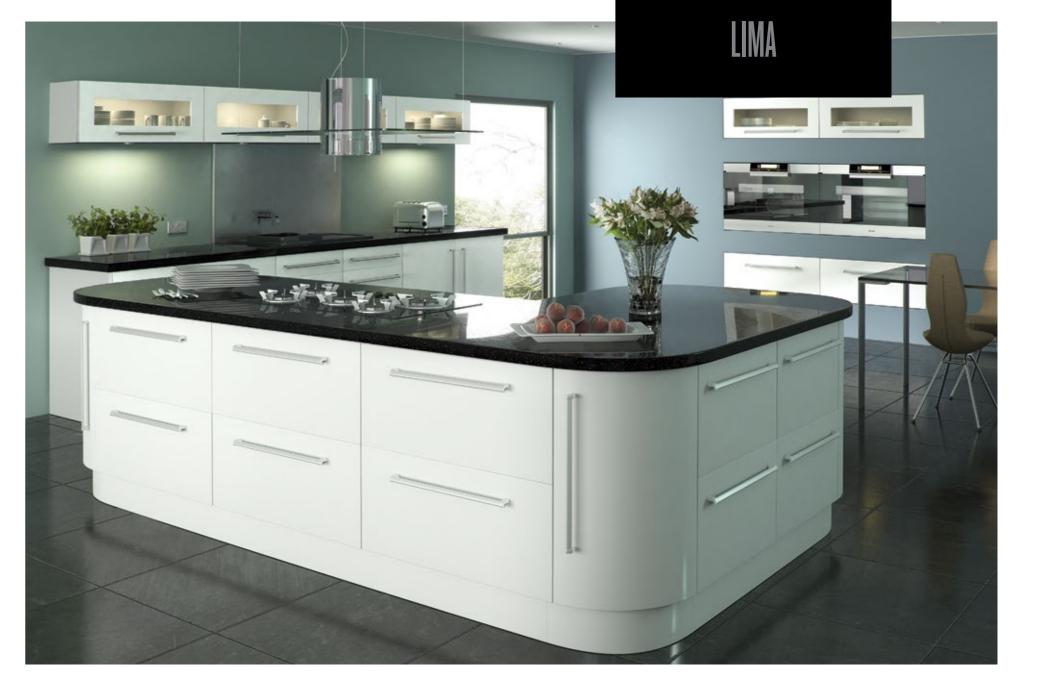

Standard Only

Styles

■ Page 30 | Interior HQ Interior HQ | Page 31

A modern slab door available in a range of 5 gloss finishes from stock, design flexibility is truly available with Lima.

Lima is our newest gloss range. This super high gloss door has a contemporary feel that suits the most modern of kitchens.

Standard Only

Styles

Interior HQ | Page 33 ■ Page 32 | Interior HQ