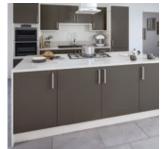

## FREETOWN

Traditionally known for its classic style, the Freetown door, with its internal bead, exposes its lively side with the addition of a vibrant colour mix.

Adorned with key features such as an ornate overmantle and oak open shelving this kitchen maintains its time-honoured appeal whilst boasting eclectic charm.

■ Page 28 | Interior HQ | Page 29 ■

Super Matte

Super Matte Cashmere

A simple slab door finished in a tactile super matte finish sets up Athens as a firm favourite for lovers of modern design. Athens is the latest trend permeating new kitchen design. Available in a range of super matte colours which are strong enough to work on their own or as a contrasting design for true individuality.