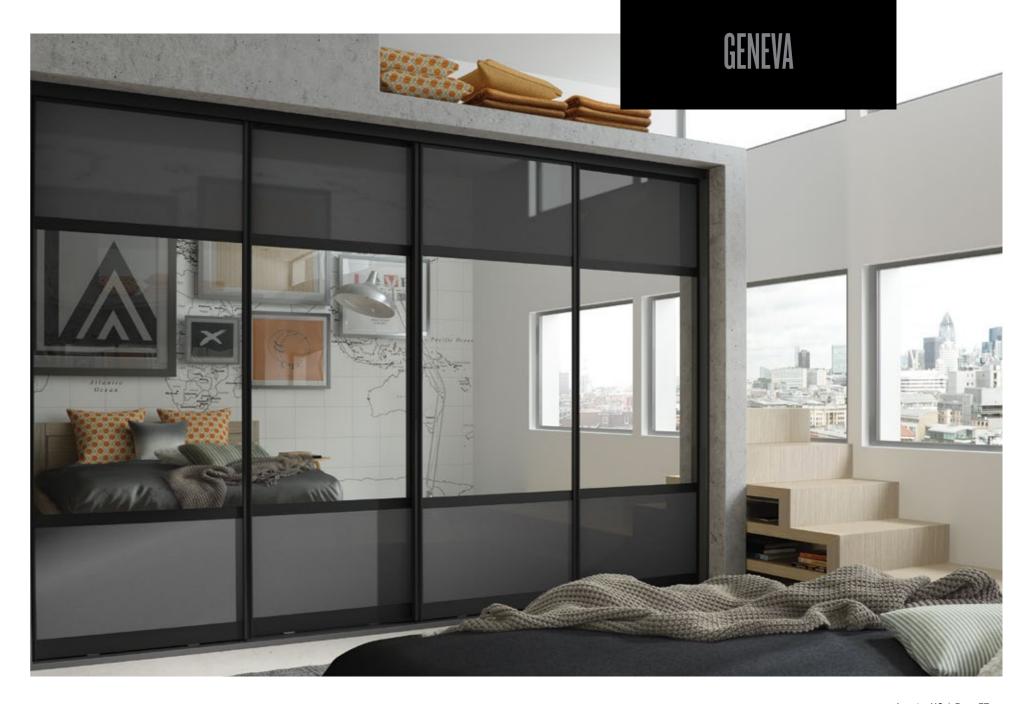

Integra

Knebworth

Lazio

Lincoln

Over 200 Décors to choose from, infinite combinations.

Featuring a superior quality track and frame system in combination with an unrivalled choice of panel options, Geneva doors are the ultimate when it comes to sliding doors. With the Geneva sliding door range incorporating a huge number of décors, frame colour options, 3 frame profiles and multiple door panel configurations, the possibilities are endless.

All components used to produce Geneva sliding doors are of the highest quality and made of aluminium rather than steel, resulting in a high-end sliding furniture door system. The integrated soft close on all Geneva doors gives that final touch of luxury.

Made to Measure Only

Interior HQ | Page 53 ■ Page 52 | Interior HQ

■ Page 54 | Interior HQ | Page 55 ■

## GENEVA | FEATURES

■ Page 56 | Interior HQ | Page 57 ■

Grev