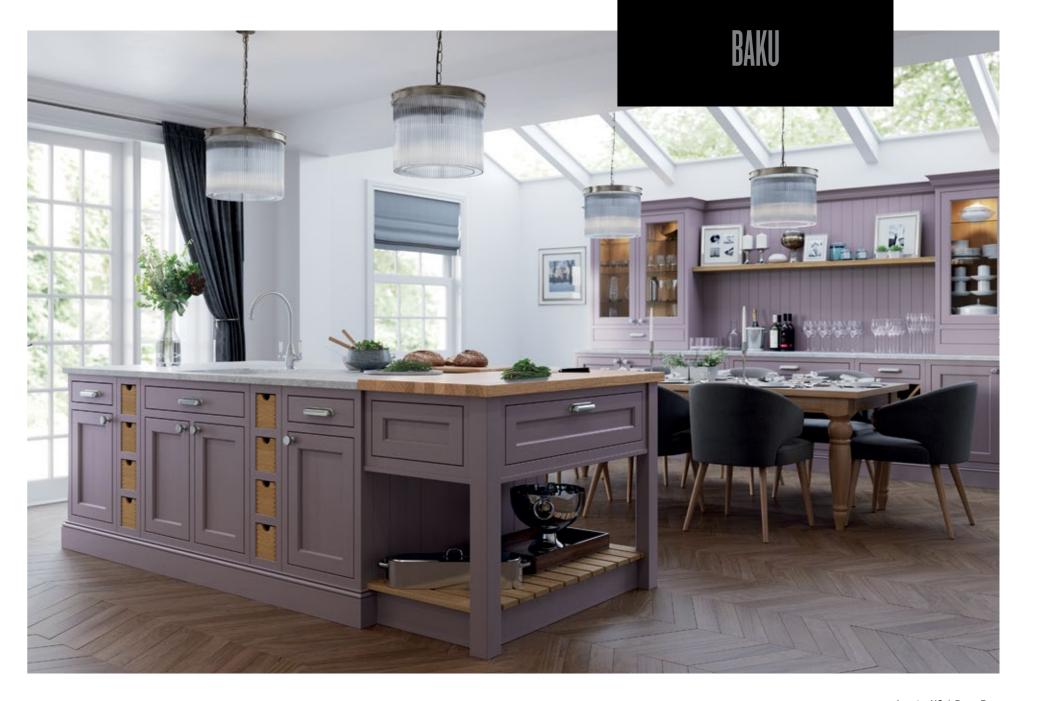

Texture & Stains Available

The epitome of true elegance, Baku brings both style and substance to your home with its ornately detailed inframe design and numerous accessories.

Featuring a superb quality painted finish with visible woodgrain you can combine any number of colours to achieve the look you desire.