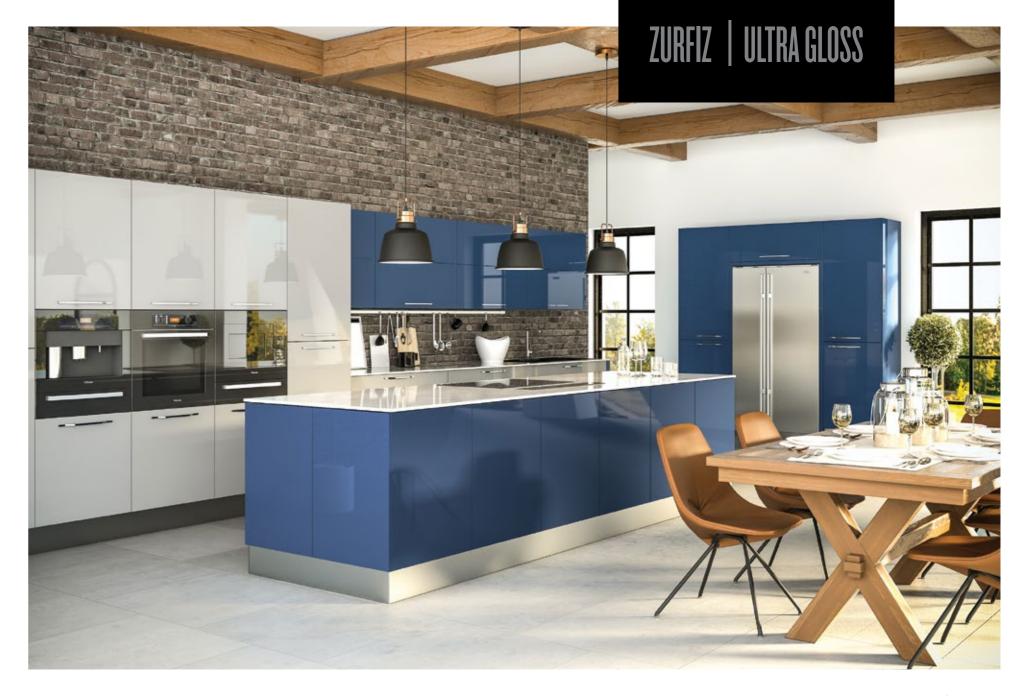

## ZURFIZ | ULTRA GLOSS

This revolutionary design introduces a factor not seen before in a door of this quality. The Zurfiz range is both stunning and comprehensive. The rest is simple, the opportunity to have the kitchen you want in an exquisite style with endless combination possibilities.

Available in 3 edge options:

- Matching
- Glass Effect
- Brushed Steel
- \* Not available with glass effect edging.

Standard and Made to Measure Option

True Handleless

Interior HQ | Page 45 ■ Page 44 | Interior HQ