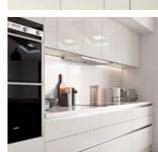

Espresso

Anthracite

Driftwood

True Handleless

■ Page 10 | Interior HQ

Painted | Express

The ultimate example of unconventional styling, the Zagreb door comes to life with a vivid mix of colour and accessories.

This kitchen welcomes an array of decorative elements to show it at its best.

NB: Express colours Paint to Order colours

Standard Only

True Handleless

■ Page I2 | Interior HQ