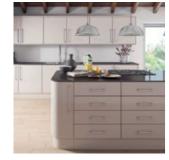

### MONACO

Effortlessly chic and stylish, the Monaco shaker door with v-groove makes an impressive statement with its simple detailing and selection of accompanying designer accessories.

Classic in both function and form Monaco will fit happily into any sized space to bring you a kitchen that works hard and looks fabulous.