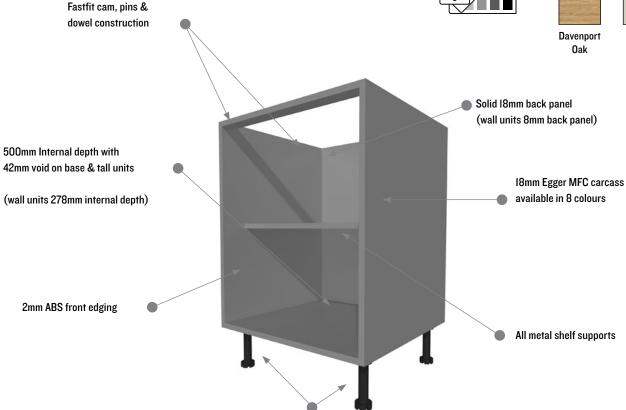

## THE "IDEAL" CABINET

Stone grey

Cashmere

Dust grey

Mussel

White

Fully adjustable legs on all base units
(wall units come with fully adjustable concealed metal hanging brackets)

All units supplied with Blumotion soft close hinges & Blum Antaro soft close drawers

Cabs can be supplied flat pack or rigid built

All cabinets are available in a wide variety of standard and made to measure options