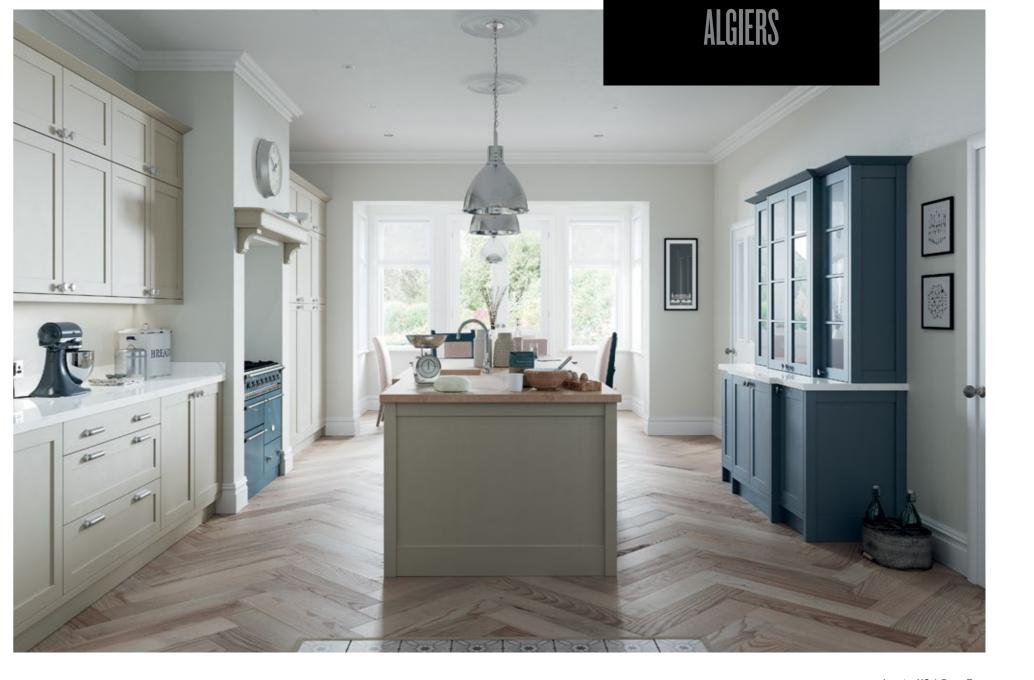

Standard and Made to Measure Option

Styles

■ Page 4 | Interior HQ

■ Page 6 | Interior HQ

The stunning simplicity of the Algiers shaker-style door is accentuated by its narrow frame, providing a refined look and feel.

Accompanied by a host of contemporary accessories that will expand your design options and create a kitchen that meets all your expectations.

Styles

Mock In-frame / True Handleless

Available Express

Interior HQ | Page 7 ■