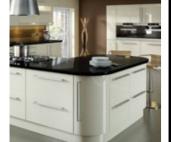

## CAYENNE

Characterised by its wide frame and deep profile, this chunky shaker-style door makes a robust statement with its formidable appearance.

Whether you choose to have your kitchen painted, stained, or both, Cayenne is truly timeless and is enhanced by the inclusion of its many exclusive accessories.

Espresso

Anthracite

Parched Oak

Hacienda Black

Driftwood

■ Page 8 | Interior HQ Interior HQ | Page 9 ■

Tokyo in real wood veneer brings a trio of complementary finishes together in this rectilinear kitchen design.