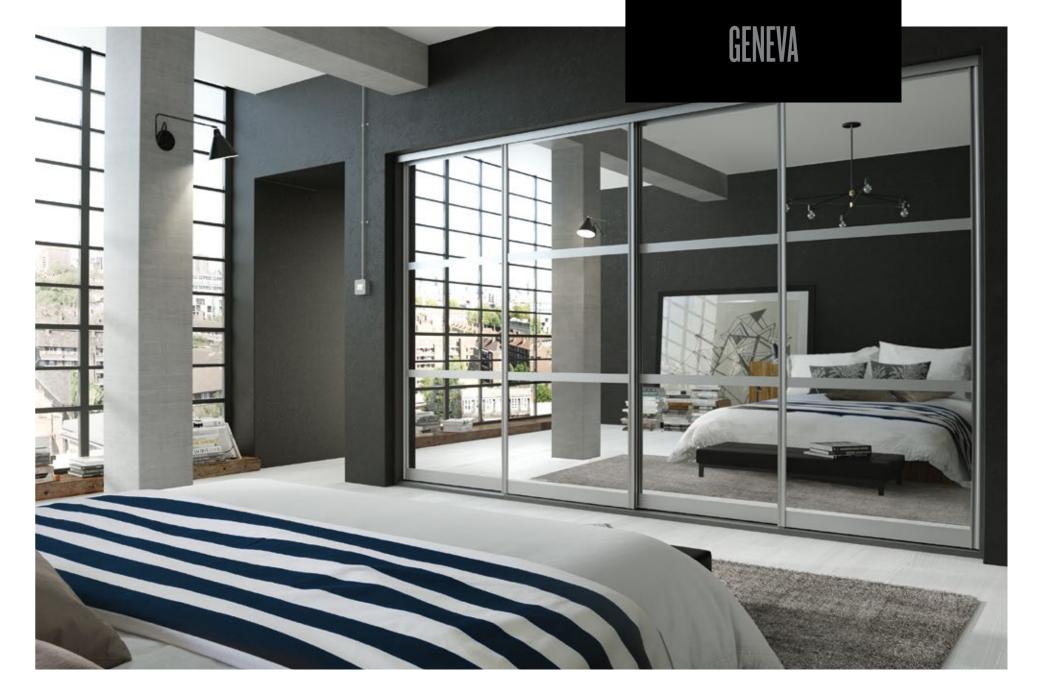

Integra

Knebworth

Lazio

Lincoln

Over 200 Décors to choose from, infinite combinations.

Featuring a superior quality track and frame system in combination with an unrivalled choice of panel options, Geneva doors are the ultimate when it comes to sliding doors. With the Geneva sliding door range incorporating a huge number of décors, frame colour options, 3 frame profiles and multiple door panel configurations, the possibilities are endless.

All components used to produce Geneva sliding doors are of the highest quality and made of aluminium rather than steel, resulting in a high-end sliding furniture door system. The integrated soft close on all Geneva doors gives that final touch of luxury.

Made to Measure Only

Interior HQ | Page 53 ■ Page 52 | Interior HQ

■ Page 54 | Interior HQ | Page 55 ■