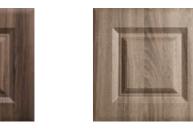

## CAYENNE

Characterised by its wide frame and deep profile, this chunky shaker-style door makes a robust statement with its formidable appearance.

Whether you choose to have your kitchen painted, stained, or both, Cayenne is truly timeless and is enhanced by the inclusion of its many exclusive accessories.

Espresso

Anthracite

Parched Oak

Hacienda Black

Driftwood

■ Page 8 | Interior HQ Interior HQ | Page 9 ■

Tokyo in real wood veneer brings a trio of complementary finishes together in this rectilinear kitchen design.