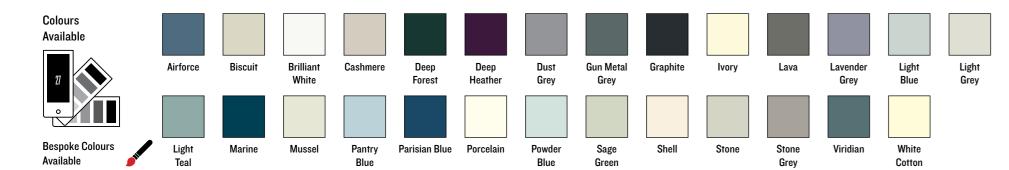

## THE "IDEAL" CABINET

Stone grey

Cashmere

Dust grey

Mussel

White

Fully adjustable legs on all base units
(wall units come with fully adjustable concealed metal hanging brackets)

All units supplied with Blumotion soft close hinges & Blum Antaro soft close drawers