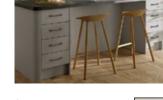

## CAYENNE

Characterised by its wide frame and deep profile, this chunky shaker-style door makes a robust statement with its formidable appearance.

Whether you choose to have your kitchen painted, stained, or both, Cayenne is truly timeless and is enhanced by the inclusion of its many exclusive accessories.

Espresso

Anthracite

Parched Oak

Hacienda Black

Driftwood

■ Page 8 | Interior HQ Interior HQ | Page 9 ■

Tokyo in real wood veneer brings a trio of complementary finishes together in this rectilinear kitchen design.