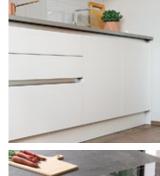

## CAYENNE

Characterised by its wide frame and deep profile, this chunky shaker-style door makes a robust statement with its formidable appearance.

Whether you choose to have your kitchen painted, stained, or both, Cayenne is truly timeless and is enhanced by the inclusion of its many exclusive accessories.

Espresso

Anthracite

Parched Oak

Hacienda Black

Driftwood

■ Page 8 | Interior HQ Interior HQ | Page 9 ■

Tokyo in real wood veneer brings a trio of complementary finishes together in this rectilinear kitchen design.