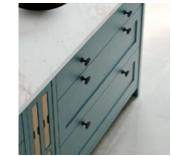

## FREETOWN

Traditionally known for its classic style, the Freetown door, with its internal bead, exposes its lively side with the addition of a vibrant colour mix.

Adorned with key features such as an ornate overmantle and oak open shelving this kitchen maintains its time-honoured appeal whilst boasting eclectic charm.