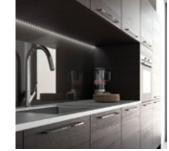

Floor to ceiling units are cleverly used to maximise storage capacity and extensive open shelving creates a feeling of spaciousness as well as offering a place for displaying cherished items. The inclusion of a compact central island provides a useful eating and food preparation area.