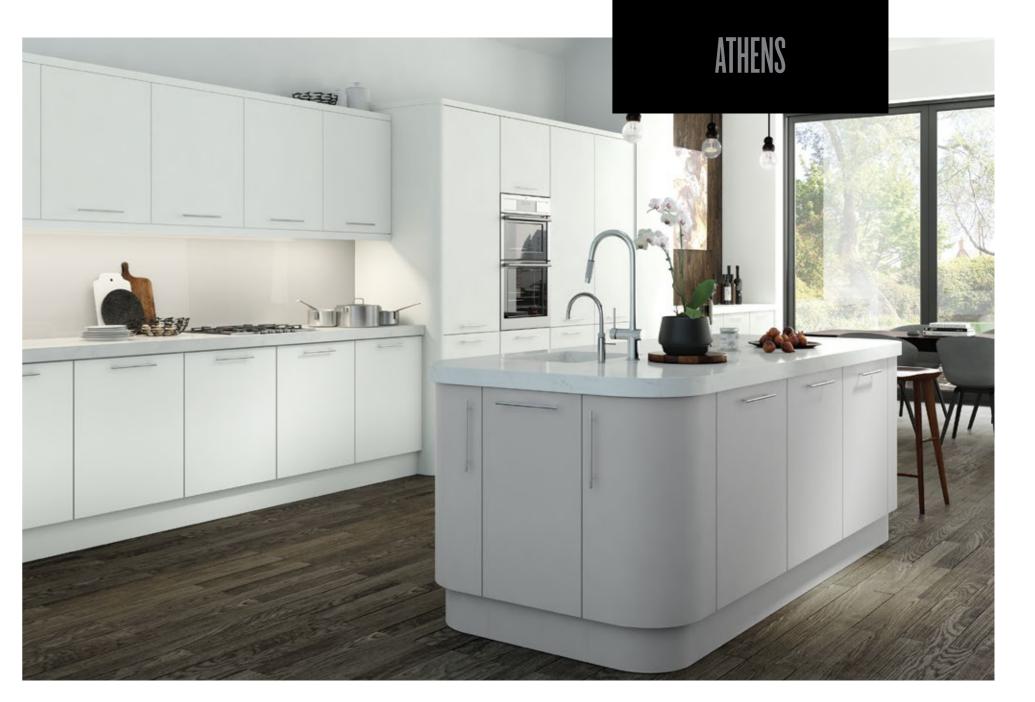

■ Page 28 | Interior HQ | Page 29 ■

Super Matte

Super Matte Cashmere

A simple slab door finished in a tactile super matte finish sets up Athens as a firm favourite for lovers of modern design. Athens is the latest trend permeating new kitchen design. Available in a range of super matte colours which are strong enough to work on their own or as a contrasting design for true individuality.

Standard Only

Styles

■ Page 30 | Interior HQ Interior HQ | Page 31

A modern slab door available in a range of 5 gloss finishes from stock, design flexibility is truly available with Lima.

Lima is our newest gloss range. This super high gloss door has a contemporary feel that suits the most modern of kitchens.