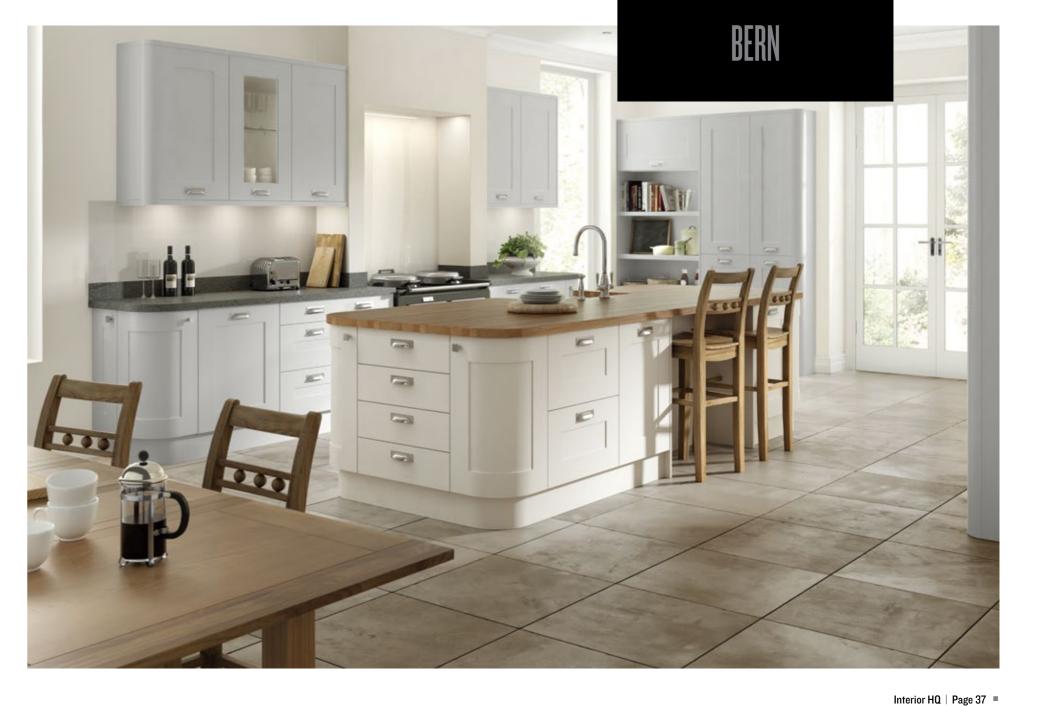

Smooth Finish colours Available

Standard Only

■ Page 34 | Interior HQ Interior HQ | Page 35

Bern Dove Grey

The Bern is an update on a classic shaker design, with a wider frame and no 'V' groove. The effortless styling perfectly suits the range of five tactile, super matte finishes.

Select a single colour or mix two for a truly individual kitchen.

Bern is an elegant and refined super matte shaker, which features a contemporary twist on traditional craftsmanship.

Standard Only

Styles