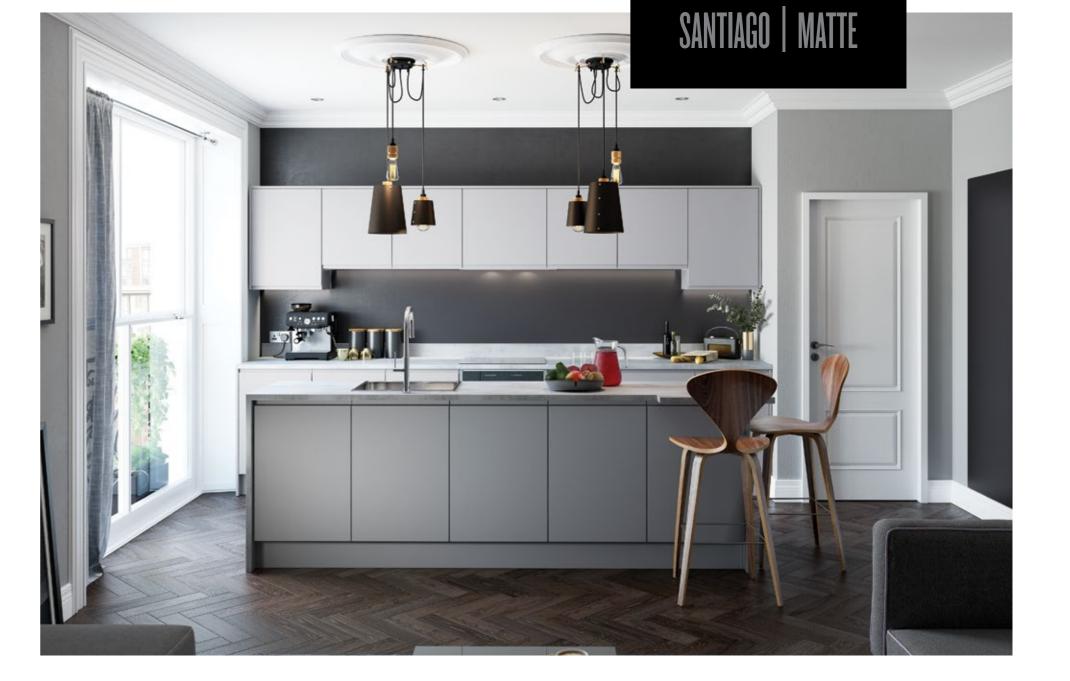

Standard Only

Lay on / True Handleless

■ Page 14 | Interior HQ

Standard Only

Styles

Available Express

■ Page 16 | Interior HQ

Light Grey

# SANTIAGO | GLOSS

Available Express

Ideally suited to contemporary urban living Santiago shows its versatility by offering numerous accessories that can be used to develop your own unique look.

Whether you appreciate the softness of curves or prefer simple straight lines, Santiago has just what you are looking for.