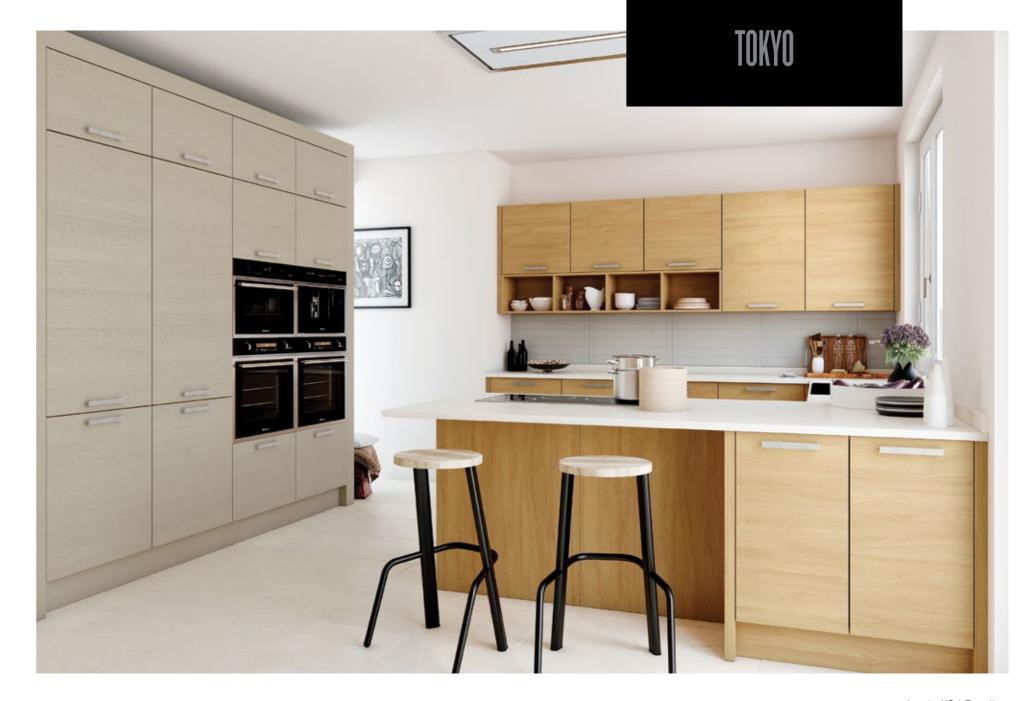

Espresso

Anthracite

Parched Oak

Hacienda Black

Driftwood

■ Page 8 | Interior HQ Interior HQ | Page 9 ■

Tokyo in real wood veneer brings a trio of complementary finishes together in this rectilinear kitchen design.

Floor to ceiling units are cleverly used to maximise storage capacity and extensive open shelving creates a feeling of spaciousness as well as offering a place for displaying cherished items. The inclusion of a compact central island provides a useful eating and food preparation area.

Espresso

Anthracite

Driftwood

True Handleless

■ Page 10 | Interior HQ

Painted | Express

The ultimate example of unconventional styling, the Zagreb door comes to life with a vivid mix of colour and accessories.