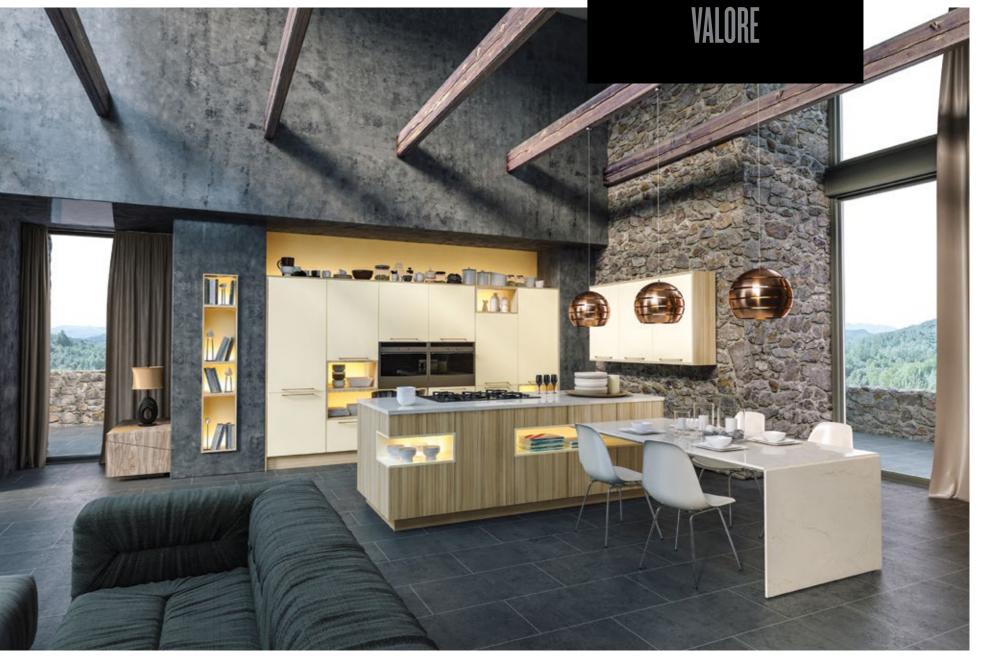

Mussel

Where great value means great design. No compromise! With Valore a door is not just a door at any price.

Integrity of quality, design and finish makes value truly valuable. All colours are grained.

Textures Available

True Handleless

Standard and Made to Measure Option

■ Page 40 | Interior HQ Interior HQ | Page 41

Cashmere

Graphite

Light Metallic Basalt