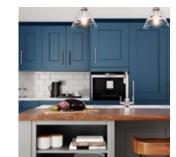

### MONACO

Effortlessly chic and stylish, the Monaco shaker door with v-groove makes an impressive statement with its simple detailing and selection of accompanying designer accessories.

Classic in both function and form Monaco will fit happily into any sized space to bring you a kitchen that works hard and looks fabulous.