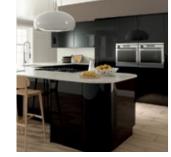

Floor to ceiling units are cleverly used to maximise storage capacity and extensive open shelving creates a feeling of spaciousness as well as offering a place for displaying cherished items. The inclusion of a compact central island provides a useful eating and food preparation area.