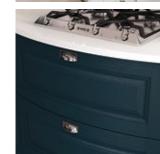

## FREETOWN

Traditionally known for its classic style, the Freetown door, with its internal bead, exposes its lively side with the addition of a vibrant colour mix.

Adorned with key features such as an ornate overmantle and oak open shelving this kitchen maintains its time-honoured appeal whilst boasting eclectic charm.