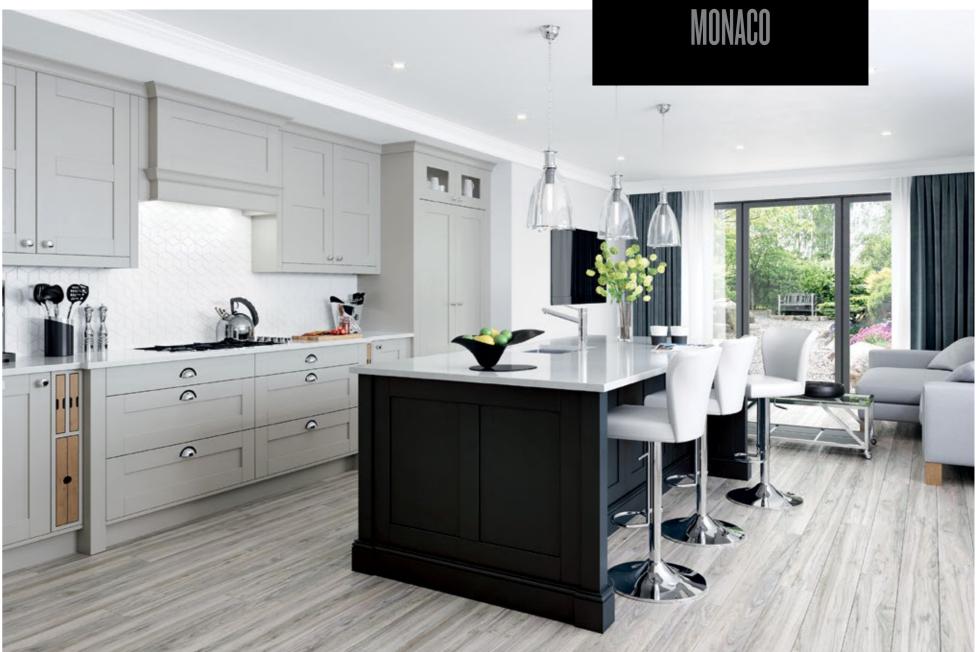

### MONACO

Effortlessly chic and stylish, the Monaco shaker door with v-groove makes an impressive statement with its simple detailing and selection of accompanying designer accessories.

Classic in both function and form Monaco will fit happily into any sized space to bring you a kitchen that works hard and looks fabulous.

E Available Express

Standard and Made to Measure Option

s

A

y on

NB: Wall doors with centre rail are made to measure only.

■ Page 22 | Interior HQ

The quintessentially traditional design of the Jamestown door, with its raised centre panel and defined grain painted finish, exudes charm and sophistication.