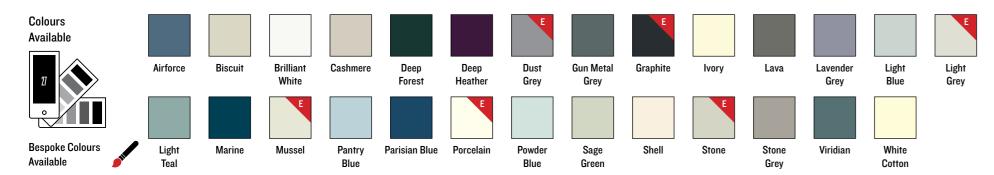

etailing and selection of accompanying designer accessories.

Classic in both function and form Monaco will fit happily into any sized space to bring you a kitchen that works hard and looks fabulous.









E Available Express



Standard and Made to Measure Option

s

A

y on



NB: Wall doors with centre rail are made to measure only.

■ Page 22 | Interior HQ







The quintessentially traditional design of the Jamestown door, with its raised centre panel and defined grain painted finish, exudes charm and sophistication.

Choose from an extensive selection of both standard and made to order accessories to devise a kitchen that is totally unique and special.









Available Express



Standard and Made to Measure Option

Styles





Interior HQ │ Page 25 ■

■ Page 24 | Interior HQ









Available Express

Offering a huge number of options when it comes to colour, the Gibraltar kitchen, featuring a shaker-style door with smooth painted finish, it's ideal for those who like to experiment!

Include some feature components such as curved doors, a plate rack or classic overmantle to create the ultimate kitchen space.





Standard Only







Interior HQ | Page 27 ■

■ Page 26 | Interior HQ







## FREETOWN

Traditionally known for its classic style, the Freetown door, with its internal bead, exposes its lively side with the addition of a vibrant colour mix.

Adorned with key features such as an ornate overmantle and oak open shelving this kitchen maintains its time-honoured appeal whilst boasting eclectic charm.





■ Page 28 | Interior HQ | Page 29 ■









Supe