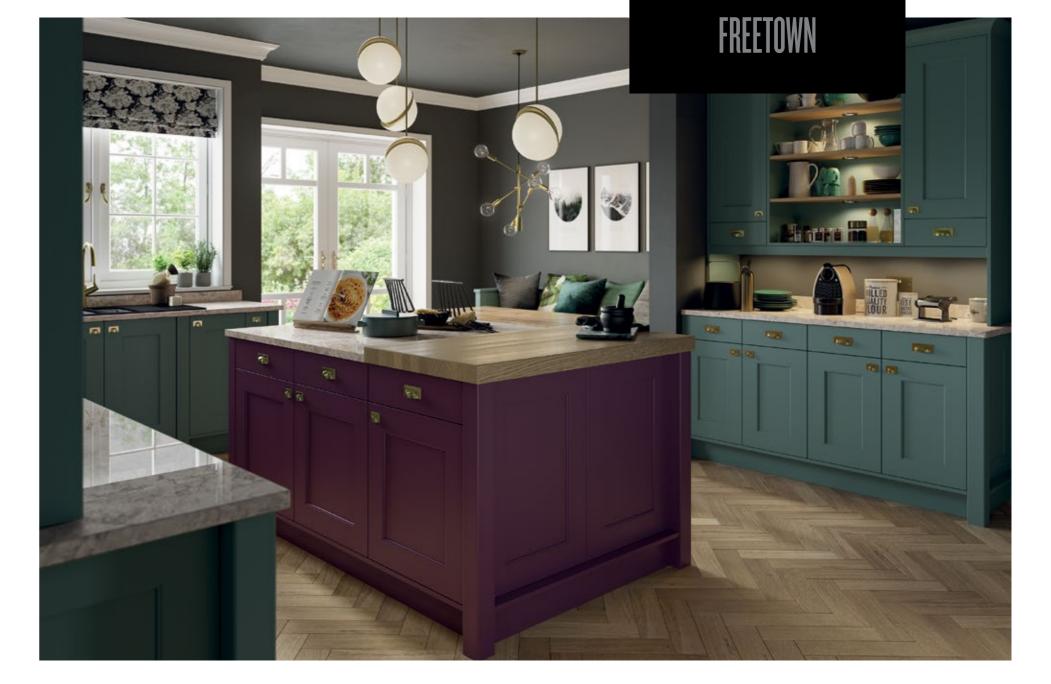

## FREETOWN

Traditionally known for its classic style, the Freetown door, with its internal bead, exposes its lively side with the addition of a vibrant colour mix.

Adorned with key features such as an ornate overmantle and oak open shelving this kitchen maintains its time-honoured appeal whilst boasting eclectic charm.