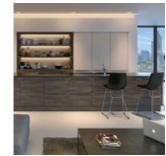

Espresso

Anthracite

Parched Oak

Hacienda Black

Driftwood

■ Page 8 | Interior HQ Interior HQ | Page 9 ■

Tokyo in real wood veneer brings a trio of complementary finishes together in this rectilinear kitchen design.

Floor to ceiling units are cleverly used to maximise storage capacity and extensive open shelving creates a feeling of spaciousness as well as offering a place for displaying cherished items. The inclusion of a compact central island provides a useful eating and food preparation area.