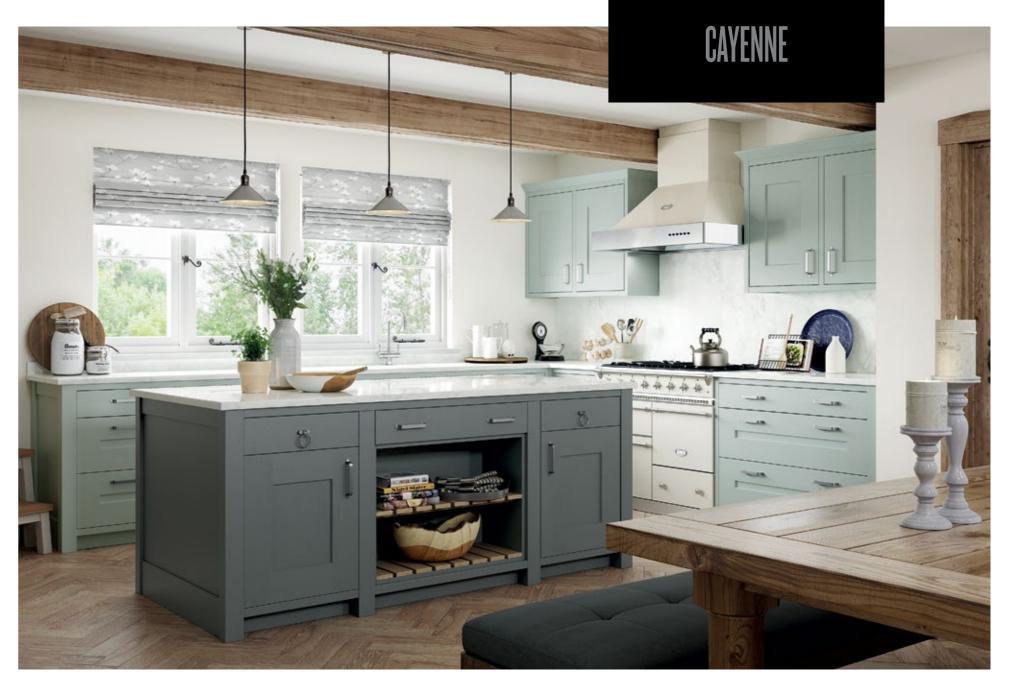

## CAYENNE

Characterised by its wide frame and deep profile, this chunky shaker-style door makes a robust statement with its formidable appearance.

Whether you choose to have your kitchen painted, stained, or both, Cayenne is truly timeless and is enhanced by the inclusion of its many exclusive accessories.

Espresso

Anthracite

Parched Oak

Hacienda Black

Driftwood

■ Page 8 | Interior HQ Interior HQ | Page 9 ■

Tokyo in real wood veneer brings a trio of complementary finishes together in this rectilinear kitchen design.