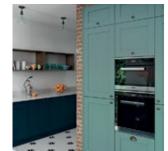

Floor to ceiling units are cleverly used to maximise storage capacity and extensive open shelving creates a feeling of spaciousness as well as offering a place for displaying cherished items. The inclusion of a compact central island provides a useful eating and food preparation area.

Espresso

Anthracite

Driftwood

True Handleless

■ Page 10 | Interior HQ

Painted | Express

The ultimate example of unconventional styling, the Zagreb door comes to life with a vivid mix of colour and accessories.