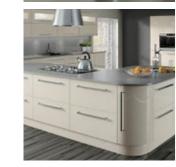

Espresso

Anthracite

Parched Oak

Hacienda Black

Driftwood

■ Page 8 | Interior HQ Interior HQ | Page 9 ■

Tokyo in real wood veneer brings a trio of complementary finishes together in this rectilinear kitchen design.

Floor to ceiling units are cleverly used to maximise storage capacity and extensive open shelving creates a feeling of spaciousness as well as offering a place for displaying cherished items. The inclusion of a compact central island provides a useful eating and food preparation area.

Espresso

Anthracite

Driftwood

True Handleless

■ Page 10 | Interior HQ

Painted | Express

The ultimate example of unconventional styling, the Zagreb door comes to life with a vivid mix of colour and accessories.